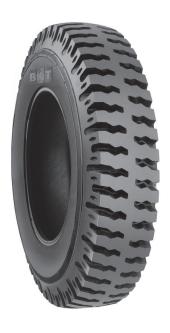

## **NEW PRODUCT RELEASE**

SIZE : 10.00-20

PATTERN : ConTrailer

**CATEGORY** : Port Industrial Trailer Tire

**APPLICATION: Most suitable for Trailers Applications in the** 

**Port Area** 

FEATURES : Probust Construction High Load Carrying capacity

Heavy duty Casing High Retreadability

Superior tread Compound Higher mileage

Specially designed Lug Pattern Smooth-uniform wear

Extra deep tread Higher Mileage

| Tire Size | Pattern                 | TRA<br>Code | Туре | Rim  |          | Unloaded inflated<br>Dimensions ± 2.5 % |                  | Loaded | Rolling      | NSD  | Ply    | LOAD DATA- SINGLE |               |                   | LOAD DATA- DUAL |               |                   |
|-----------|-------------------------|-------------|------|------|----------|-----------------------------------------|------------------|--------|--------------|------|--------|-------------------|---------------|-------------------|-----------------|---------------|-------------------|
|           |                         |             |      |      |          |                                         |                  |        |              |      |        |                   |               |                   |                 |               |                   |
|           |                         |             |      | Rec. | Alt.     | Overall                                 | Overall          | Radius | ± 2.5 % (mm) | (mm) | Rating | SPEED<br>(kmph)   | LOAD<br>(kgs) | PRESSURE<br>(bar) | SPEED<br>(kmph) | LOAD<br>(kgs) | PRESSURE<br>(bar) |
|           |                         |             |      |      |          | Width<br>(mm)                           | Diameter<br>(mm) |        |              |      |        |                   |               |                   |                 |               |                   |
| 10.00-20  | CON TRAILER<br>PORT IND |             | тт   | 7.5  | 7.0, 8.0 | 286                                     | 1080             | -      | -            | 22.0 | 18     | 40                | 3535          | 9.10              | 40              | 3135          | 8.40              |