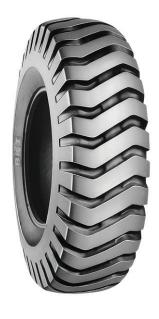

## NEW PRODUCT RELEASE MAY 2016

SIZE : 12.5/80-18

PATTERN : XL Grip

**CATEGORY**: Loader Tires

**APPLICATION:** For Backhoe Loader

**FEATURES** 

Tough non-directional tread pattern for mounting versatility & excellent traction on rocky surfaces

Centre tie-bar for excellent stability

Self-cleaning tread design

Strong casing & cut resistant tread compound for excellent cut / chip resistant & durability

Squared shoulder maximizes ground contact for excellent maneuverability & handling