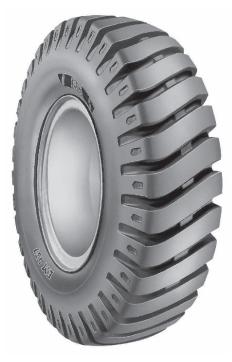

| SIZE        | : 14.00-24                                                                                                     |
|-------------|----------------------------------------------------------------------------------------------------------------|
| PATTERN     | : EM 937 (E-3 IND)                                                                                             |
| CATEGORY    | : PORT TIRES                                                                                                   |
| APPLICATION | N: PORT APPLICATION                                                                                            |
| FEATURES    | The Special non directional tread design formulated as cut resistant tread compound to give longer tread life. |
|             |                                                                                                                |

Suitable for cranes/empty container handlers in port area.

|           |         |        | Rim     |      | Unloaded Inflated |          |        | Rolling |      |        |        | Load Capacity on hard improved surface |           |
|-----------|---------|--------|---------|------|-------------------|----------|--------|---------|------|--------|--------|----------------------------------------|-----------|
|           |         | TRA    |         |      | Dimensions        |          | Static | Circum- |      |        | Туре   | Loading                                |           |
| Tire Size | Pattern | Code   |         |      | ± 2 %             |          | Loaded | ference |      | Ply    |        |                                        |           |
|           |         |        |         |      | Section           | Overall  | Radius | ± 2.5 % | NSD  | Rating |        | Maximum                                | Inflation |
|           |         |        | Rec.    | Alt. | Width             | Diameter |        |         |      |        |        | Waxintuni                              | Innation  |
|           |         |        |         |      | (mm)              | ( mm )   | (mm)   | (mm)    | (mm) |        |        | ( kg )                                 | (bar )    |
|           |         |        |         |      |                   |          |        |         |      | 24     | TT/TL  | 12825                                  | 10.0      |
| 14.00-24  | EM 937  | E3 IND | 10.00 W |      | 375               | 1368     | 628    | 4050    | 26.5 | 28     | TT/ TL | 13500                                  | 10.0      |