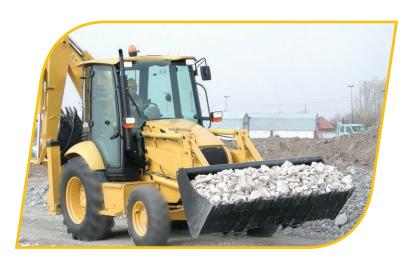

## **APPLICATION:** For Backhoe Loader

- Tough non-directional tread pattern for mounting versatility & excellent traction on rocky surfaces
- Centre tie-bar for excellent stability
- Self-cleaning tread design
- Strong casing & cut resistant tread compound for excellent cut / chip resistant & durability
- Squared shoulder maximizes ground contact for excellent maneuverability & handling