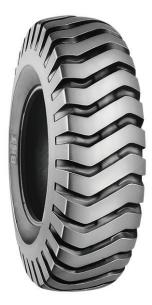

## SIZE : 9.00-16

**FEATURES** 

- PATTERN : XL Grip
- CATEGORY : Loader Tires

## **APPLICATION:** For Backhoe Loader

- Tough non-directional tread pattern for mounting versatility & excellent traction on rocky surfaces
- Centre tie-bar for excellent stability
- Self-cleaning tread design
- Strong casing & cut resistant tread compound for excellent cut / chip resistant & durability
- Squared shoulder maximizes ground contact for excellent maneuverability & handling