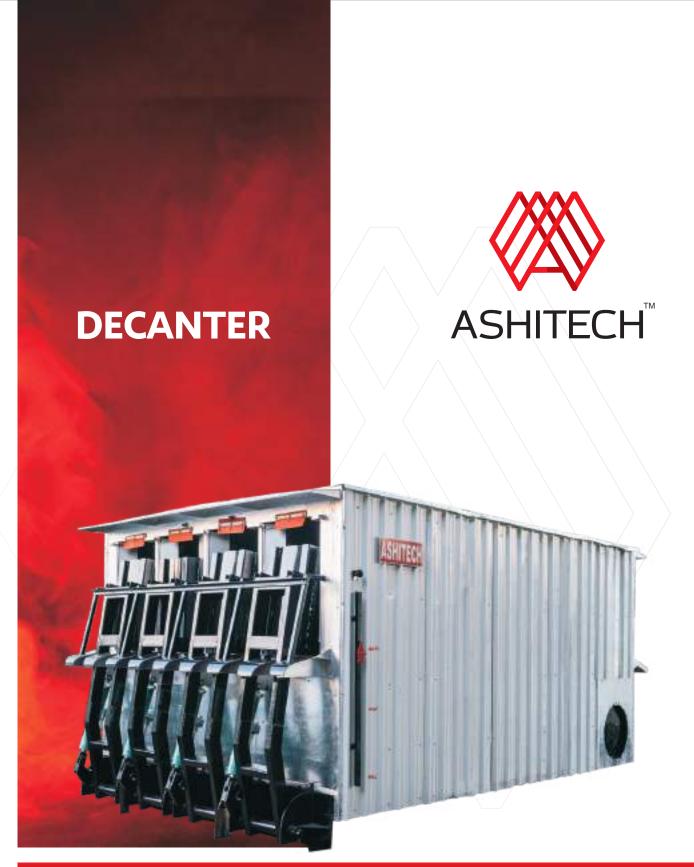

## **TECHNICAL SPECIFICATION**

**Bitumen Drum Decanter** fully insulated with 75 mm thick rock wool and Cladding done with GI sheet along with Hydraulically operated Mechanical 2/3/4 Lifters to load bitumen drum into heating chamber along with a complete Hydraulic power pack, Electric Panel & Skid mounted 300 lpm - Positive displacement type Bitumen gear pump with jacketed body coupled to a 10 HP Electric Motor along with a line filter to protect pump.

Model - AE 210. Capacity 3500 kg/hr.

Model - AE 310. Capacity 5500 kg/hr.

Model - AE 410. Capacity 7000 kg/hr.