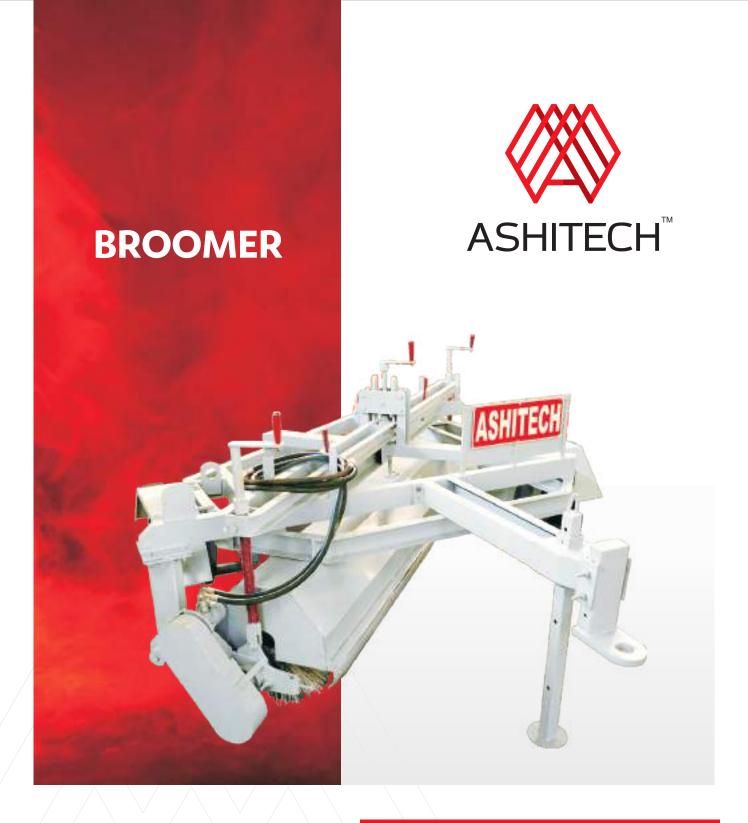

## TECHNICAL SPECIFICATION

| MODEL                      | AE-11                           |
|----------------------------|---------------------------------|
| MODE OF OPERATION          | Can be operated conveniently by |
|                            | towing with a Tractor / vehicle |
| SWEEPING WIDTH             | 2 Meter                         |
| DUST ACCUMULATION          | Left Hand Side                  |
| SWEEPING ADJUSTMENTS       | Adjustable on both sides as per |
|                            | the Slope of road. Brush        |
|                            | adjustment up to 100 mm.        |
| WHEEL                      | Two Heavy duty Wheels.          |
| MATERIAL OF BRUSH          | Nylon Bristles.                 |
| SUITABILITY OF UTILIZATION | Suitable Use for                |
|                            | 1) Metaling.                    |
|                            | 2) Wet Mixed Macadam Surface.   |
|                            | 3) Asphalted Road Surface.      |